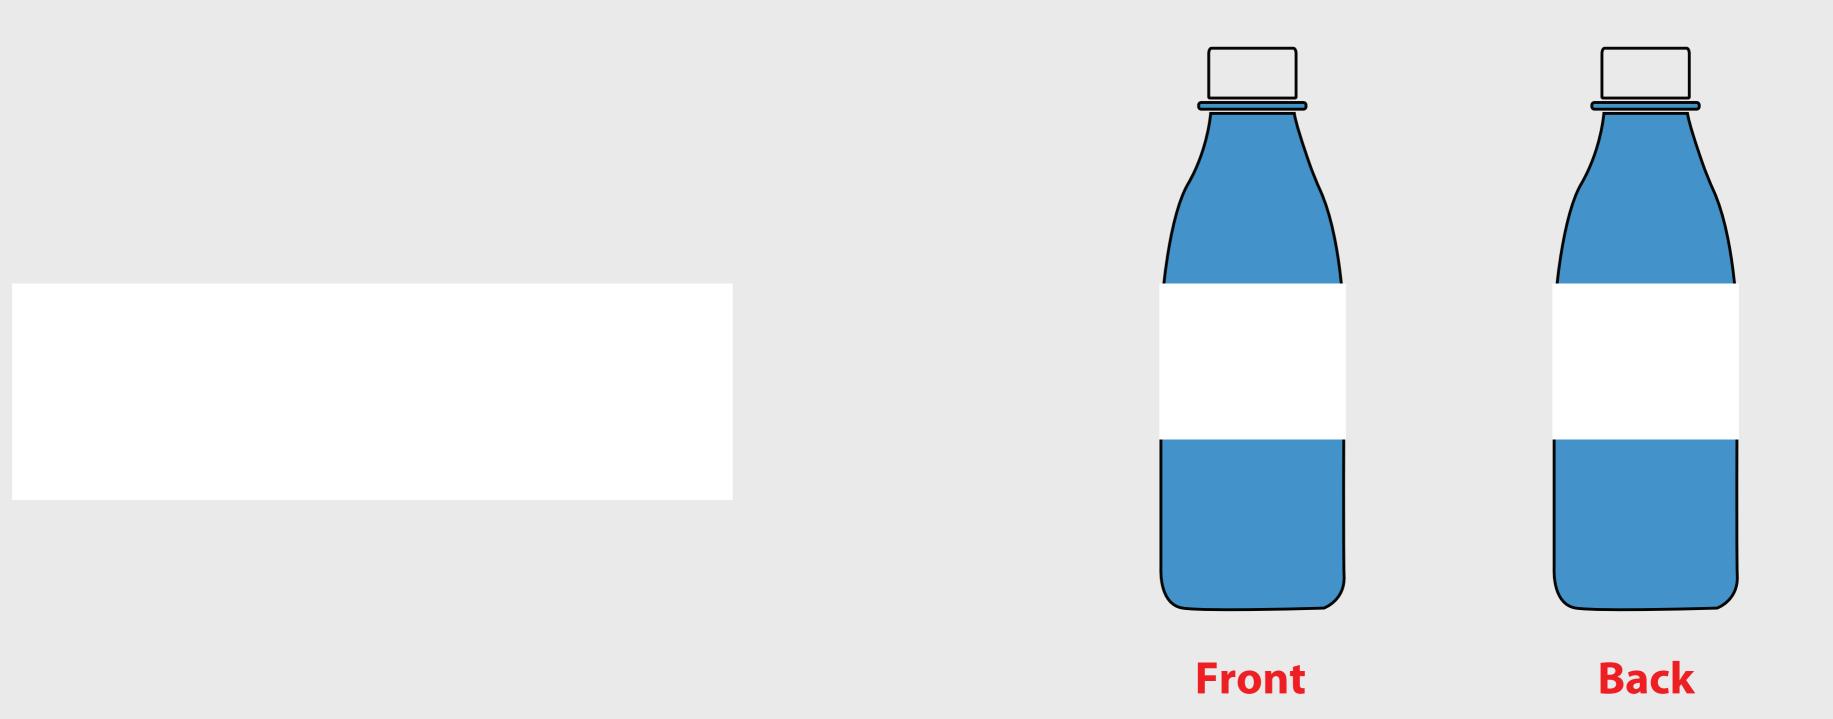

## 16.9oz Glass Water Bottle (Standard / Blue Tint)

Note: Remove fill color (Sky) of bottle and neck if bottle is transparent Change CAP color based on order details

## **Order Details**

**Order Number:** 

**Quantity:** 

**Product Name:** 

**D** 441 **O** 1

**Bottle Color:** 

Cap Color:

**Label Type:** 

**Label Color:** 

**PRint Position:** 

\*NOTE:Please review your sketch carefully, paying special attention to spelling, grammar, punctuation, graphic placement, fonts, layout, dimensions and safety lines. Once a sketch is approved, we will begin production on your order exactly as its shown in the approved sketch. Any changes requested after approval will be subject to additional fees and production delay.